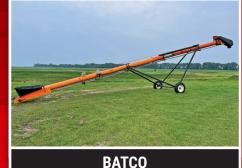

## Farm Returements Collectible Tractors & Vehicles

## TUESDAY, AUGUST 22 | 10AM 2023

## O Page Morth Dalita

From the south side of Page, ND, on Morton Avenue take 18th Street SE west 9.3 miles, then north 1 mile at 129th Avenue SE. Farm is on west side of road at **1711 129th Avenue SE, Page, ND 58064** 



PREVIEW: Monday, August 14 - Tuesday, August 22 from 8AM-5PM

LOADOUT: All items to be removed within one week of auction closing from 8AM-5PM.

**AUCTIONEER'S NOTE:** Major equipment begins selling at 10:30AM. Online bidding available on major items.





























## Harvey & Margaret Albraham 701.840.0306



Or Steffes Group Representative BRAD OLSTAD, 701.238.0240

SteffesGroup.com | 701.237.9173 Steffes Group, Inc., 2000 Main Ave E, West Fargo, ND 58078