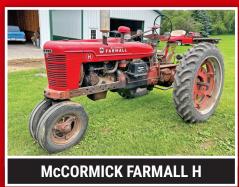

## Farm Returements Collectible Tractors & Vehicles

## TUESDAY, AUGUST 22 | 10AM 2023

## O Page Morth Dalita

From the south side of Page, ND, on Morton Avenue take 18th Street SE west 9.3 miles, then north 1 mile at 129th Avenue SE. Farm is on west side of road at **1711 129th Avenue SE, Page, ND 58064** 



PREVIEW: Monday, August 14 - Tuesday, August 22 from 8AM-5PM

LOADOUT: All items to be removed within one week of auction closing from 8AM-5PM.

**AUCTIONEER'S NOTE:** Major equipment begins selling at 10:30AM. Online bidding available on major items.





























## Harvey & Margaret Albraham 701.840.0306



Or Steffes Group Representative BRAD OLSTAD, 701.238.0240

SteffesGroup.com | 701.237.9173 Steffes Group, Inc., 2000 Main Ave E, West Fargo, ND 58078