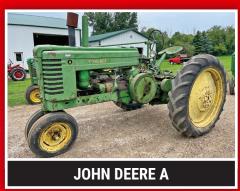

## Farm Returements Collectible Tractors & Vehicles

## TUESDAY, AUGUST 22 | 10AM 2023

## O Page Morth Dalita

From the south side of Page, ND, on Morton Avenue take 18th Street SE west 9.3 miles, then north 1 mile at 129th Avenue SE. Farm is on west side of road at **1711 129th Avenue SE, Page, ND 58064** 



PREVIEW: Monday, August 14 - Tuesday, August 22 from 8AM-5PM

LOADOUT: All items to be removed within one week of auction closing from 8AM-5PM.

**AUCTIONEER'S NOTE:** Major equipment begins selling at 10:30AM. Online bidding available on major items.





























## Harvey & Margaret Albraham 701.840.0306



Or Steffes Group Representative BRAD OLSTAD, 701.238.0240

SteffesGroup.com | 701.237.9173 Steffes Group, Inc., 2000 Main Ave E, West Fargo, ND 58078