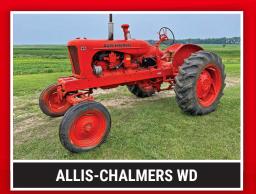

## Farm Returements Collectible Tractors & Vehicles

## TUESDAY, AUGUST 22 | 10AM 2023

## O Page Morth Dalita

From the south side of Page, ND, on Morton Avenue take 18th Street SE west 9.3 miles, then north 1 mile at 129th Avenue SE. Farm is on west side of road at **1711 129th Avenue SE, Page, ND 58064** 



PREVIEW: Monday, August 14 - Tuesday, August 22 from 8AM-5PM

LOADOUT: All items to be removed within one week of auction closing from 8AM-5PM.

**AUCTIONEER'S NOTE:** Major equipment begins selling at 10:30AM. Online bidding available on major items.





























## Harvey & Margaret Albraham 701.840.0306



Or Steffes Group Representative BRAD OLSTAD, 701.238.0240

SteffesGroup.com | 701.237.9173 Steffes Group, Inc., 2000 Main Ave E, West Fargo, ND 58078