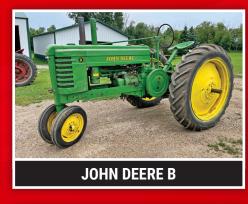

## Farm Returements Collectible Tractors & Vehicles

## TUESDAY, AUGUST 22 | 10AM 2023

## O Page Morth Dalita

From the south side of Page, ND, on Morton Avenue take 18th Street SE west 9.3 miles, then north 1 mile at 129th Avenue SE. Farm is on west side of road at **1711 129th Avenue SE, Page, ND 58064** 



PREVIEW: Monday, August 14 - Tuesday, August 22 from 8AM-5PM

LOADOUT: All items to be removed within one week of auction closing from 8AM-5PM.

**AUCTIONEER'S NOTE:** Major equipment begins selling at 10:30AM. Online bidding available on major items.





























## Harvey & Margaret Albraham 701.840.0306



Or Steffes Group Representative BRAD OLSTAD, 701.238.0240

SteffesGroup.com | 701.237.9173 Steffes Group, Inc., 2000 Main Ave E, West Fargo, ND 58078