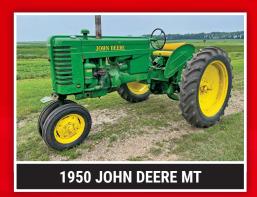

## Farm Returements Collectible Tractors & Vehicles

## TUESDAY, AUGUST 22 | 10AM 2023

## O Page Morth Dalita

From the south side of Page, ND, on Morton Avenue take 18th Street SE west 9.3 miles, then north 1 mile at 129th Avenue SE. Farm is on west side of road at **1711 129th Avenue SE, Page, ND 58064** 



PREVIEW: Monday, August 14 - Tuesday, August 22 from 8AM-5PM

LOADOUT: All items to be removed within one week of auction closing from 8AM-5PM.

**AUCTIONEER'S NOTE:** Major equipment begins selling at 10:30AM. Online bidding available on major items.





























## Harvey & Margaret Albraham 701.840.0306



Or Steffes Group Representative BRAD OLSTAD, 701.238.0240

SteffesGroup.com | 701.237.9173 Steffes Group, Inc., 2000 Main Ave E, West Fargo, ND 58078