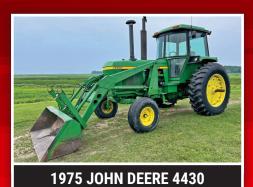

## Farm Returements Collectible Tractors & Vehicles

## TUESDAY, AUGUST 22 | 10AM 2023

## O Page Morth Dalita

From the south side of Page, ND, on Morton Avenue take 18th Street SE west 9.3 miles, then north 1 mile at 129th Avenue SE. Farm is on west side of road at **1711 129th Avenue SE, Page, ND 58064** 



PREVIEW: Monday, August 14 - Tuesday, August 22 from 8AM-5PM

LOADOUT: All items to be removed within one week of auction closing from 8AM-5PM.

**AUCTIONEER'S NOTE:** Major equipment begins selling at 10:30AM. Online bidding available on major items.





























## Harvey & Margaret Albraham 701.840.0306



Or Steffes Group Representative BRAD OLSTAD, 701.238.0240

SteffesGroup.com | 701.237.9173 Steffes Group, Inc., 2000 Main Ave E, West Fargo, ND 58078