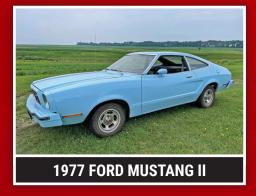

## Farm Returements Collectible Tractors & Vehicles

## TUESDAY, AUGUST 22 | 10AM 2023

## O Page Morth Dalita

From the south side of Page, ND, on Morton Avenue take 18th Street SE west 9.3 miles, then north 1 mile at 129th Avenue SE. Farm is on west side of road at **1711 129th Avenue SE, Page, ND 58064** 



PREVIEW: Monday, August 14 - Tuesday, August 22 from 8AM-5PM

LOADOUT: All items to be removed within one week of auction closing from 8AM-5PM.

**AUCTIONEER'S NOTE:** Major equipment begins selling at 10:30AM. Online bidding available on major items.





























## Harvey & Margaret Albraham 701.840.0306



Or Steffes Group Representative BRAD OLSTAD, 701.238.0240

SteffesGroup.com | 701.237.9173 Steffes Group, Inc., 2000 Main Ave E, West Fargo, ND 58078