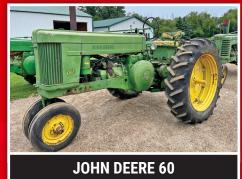

## Farm Returements Collectible Tractors & Vehicles

## TUESDAY, AUGUST 22 | 10AM 2023

## O Page Morth Dalita

From the south side of Page, ND, on Morton Avenue take 18th Street SE west 9.3 miles, then north 1 mile at 129th Avenue SE. Farm is on west side of road at **1711 129th Avenue SE, Page, ND 58064** 



PREVIEW: Monday, August 14 - Tuesday, August 22 from 8AM-5PM

LOADOUT: All items to be removed within one week of auction closing from 8AM-5PM.

**AUCTIONEER'S NOTE:** Major equipment begins selling at 10:30AM. Online bidding available on major items.





























## Harvey & Margaret Albraham 701.840.0306



Or Steffes Group Representative BRAD OLSTAD, 701.238.0240

SteffesGroup.com | 701.237.9173 Steffes Group, Inc., 2000 Main Ave E, West Fargo, ND 58078