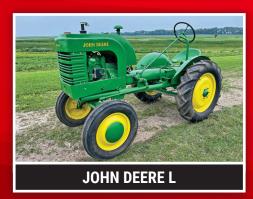

## Farm Returements Collectible Tractors & Vehicles

## TUESDAY, AUGUST 22 | 10AM 2023

## O Page Morth Dalita

From the south side of Page, ND, on Morton Avenue take 18th Street SE west 9.3 miles, then north 1 mile at 129th Avenue SE. Farm is on west side of road at **1711 129th Avenue SE, Page, ND 58064** 



PREVIEW: Monday, August 14 - Tuesday, August 22 from 8AM-5PM

LOADOUT: All items to be removed within one week of auction closing from 8AM-5PM.

**AUCTIONEER'S NOTE:** Major equipment begins selling at 10:30AM. Online bidding available on major items.





























## Harvey & Margaret Albraham 701.840.0306



Or Steffes Group Representative BRAD OLSTAD, 701.238.0240

SteffesGroup.com | 701.237.9173 Steffes Group, Inc., 2000 Main Ave E, West Fargo, ND 58078