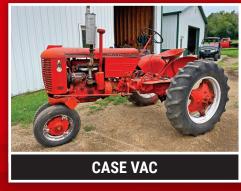

## Farm Returements Collectible Tractors & Vehicles

## TUESDAY, AUGUST 22 | 10AM 2023

## O Page Morth Dalita

From the south side of Page, ND, on Morton Avenue take 18th Street SE west 9.3 miles, then north 1 mile at 129th Avenue SE. Farm is on west side of road at **1711 129th Avenue SE, Page, ND 58064** 



PREVIEW: Monday, August 14 - Tuesday, August 22 from 8AM-5PM

LOADOUT: All items to be removed within one week of auction closing from 8AM-5PM.

**AUCTIONEER'S NOTE:** Major equipment begins selling at 10:30AM. Online bidding available on major items.





























## Harvey & Margaret Albraham 701.840.0306



Or Steffes Group Representative BRAD OLSTAD, 701.238.0240

SteffesGroup.com | 701.237.9173 Steffes Group, Inc., 2000 Main Ave E, West Fargo, ND 58078