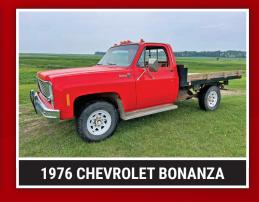

## Farm Returements Collectible Tractors & Vehicles

## TUESDAY, AUGUST 22 | 10AM 2023

## O Page Morth Dalita

From the south side of Page, ND, on Morton Avenue take 18th Street SE west 9.3 miles, then north 1 mile at 129th Avenue SE. Farm is on west side of road at **1711 129th Avenue SE, Page, ND 58064** 



PREVIEW: Monday, August 14 - Tuesday, August 22 from 8AM-5PM

LOADOUT: All items to be removed within one week of auction closing from 8AM-5PM.

**AUCTIONEER'S NOTE:** Major equipment begins selling at 10:30AM. Online bidding available on major items.





























## Harvey & Margaret Albraham 701.840.0306



Or Steffes Group Representative BRAD OLSTAD, 701.238.0240

SteffesGroup.com | 701.237.9173 Steffes Group, Inc., 2000 Main Ave E, West Fargo, ND 58078