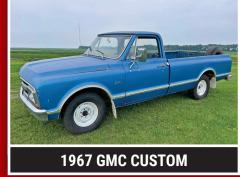

## Farm Returements Collectible Tractors & Vehicles

## TUESDAY, AUGUST 22 | 10AM 2023

## O Page Morth Dalita

From the south side of Page, ND, on Morton Avenue take 18th Street SE west 9.3 miles, then north 1 mile at 129th Avenue SE. Farm is on west side of road at **1711 129th Avenue SE, Page, ND 58064** 



PREVIEW: Monday, August 14 - Tuesday, August 22 from 8AM-5PM

LOADOUT: All items to be removed within one week of auction closing from 8AM-5PM.

**AUCTIONEER'S NOTE:** Major equipment begins selling at 10:30AM. Online bidding available on major items.





























## Harvey & Margaret Albraham 701.840.0306



Or Steffes Group Representative BRAD OLSTAD, 701.238.0240

SteffesGroup.com | 701.237.9173 Steffes Group, Inc., 2000 Main Ave E, West Fargo, ND 58078