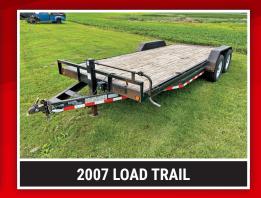

## Farm Returements Collectible Tractors & Vehicles

## TUESDAY, AUGUST 22 | 10AM 2023

## O Page Morth Dalita

From the south side of Page, ND, on Morton Avenue take 18th Street SE west 9.3 miles, then north 1 mile at 129th Avenue SE. Farm is on west side of road at **1711 129th Avenue SE, Page, ND 58064** 



PREVIEW: Monday, August 14 - Tuesday, August 22 from 8AM-5PM

LOADOUT: All items to be removed within one week of auction closing from 8AM-5PM.

**AUCTIONEER'S NOTE:** Major equipment begins selling at 10:30AM. Online bidding available on major items.





























## Harvey & Margaret Albraham 701.840.0306



Or Steffes Group Representative BRAD OLSTAD, 701.238.0240

SteffesGroup.com | 701.237.9173 Steffes Group, Inc., 2000 Main Ave E, West Fargo, ND 58078